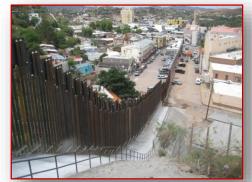

## **Interagency & International Services**

Nogales, Ariz., Border Fence Replacement

High Explosive Pressing Facility,

Eagle Pass, Texas, Border Fence Construction

Ajo, Ariz., Border Patrol Station

Environmental Restoration-Munitions Removal