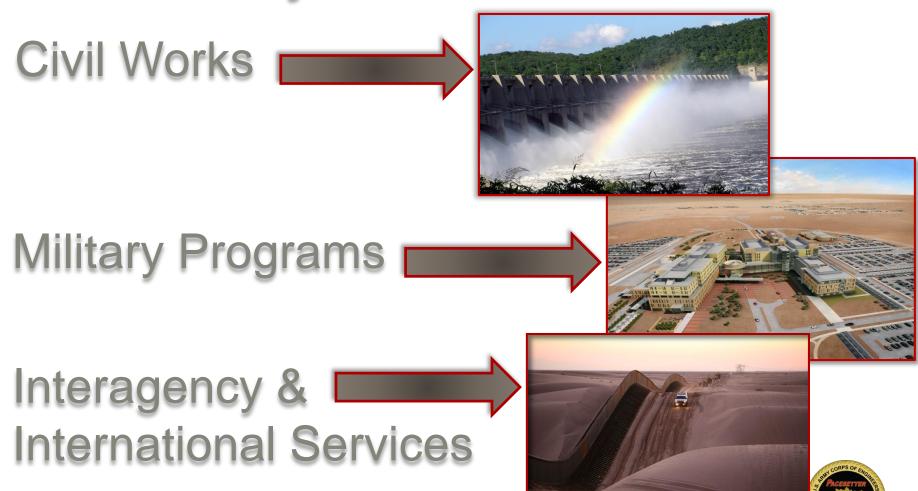

# Southwestern Division Major Mission Areas

### **Civil Works Mission Areas**

## **Military Missions**

Engineering
Construction
Real Estate
Installation Support
Environmental Engineering/Services
Interagency & International Services

## **Interagency & International Services**

Nogales, Ariz., Border Fence Replacement

High Explosive Pressing Facility,

Eagle Pass, Texas, Border Fence Construction

Ajo, Ariz., Border Patrol Station

Environmental Restoration-Munitions Removal