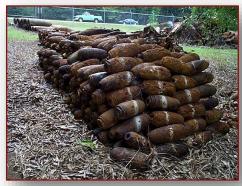

## **Interagency & International Services**

Nogales, Ariz., Border Fence Replacement

High Explosive Pressing Facility,

Eagle Pass, Texas, Border Fence Construction

Ajo, Ariz., Border Patrol Station

Environmental Restoration-Munitions Removal